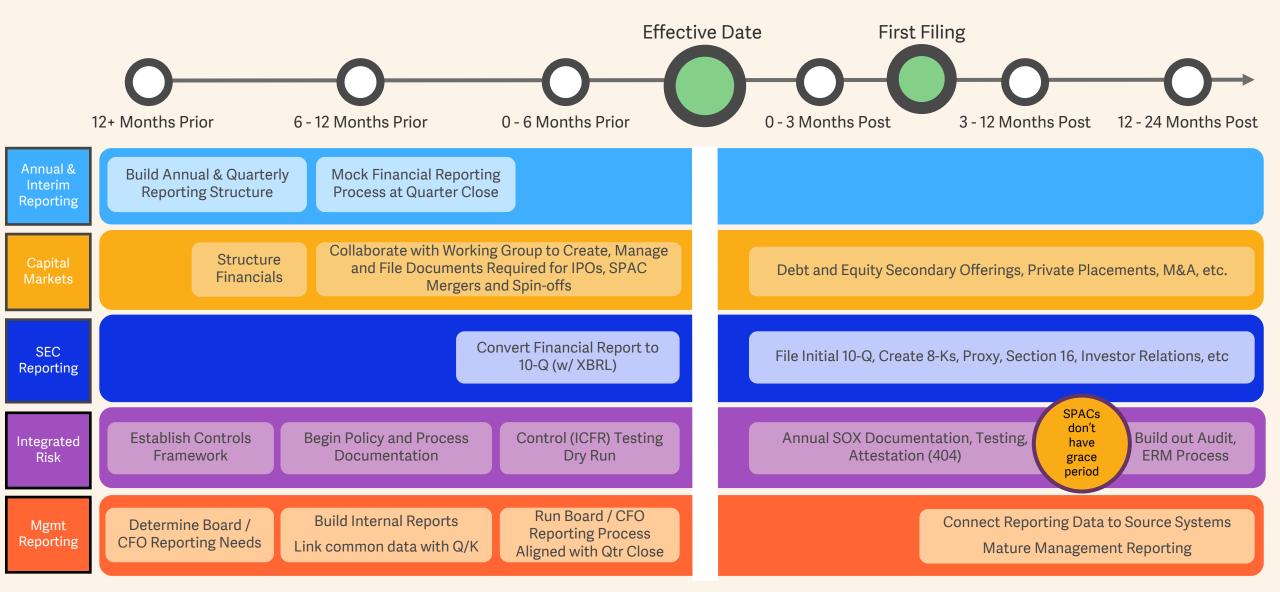

eneration of connected docs, spreadsheets, and presentations. Change a data point at the source, and see that change everywhere.

### Self-driving work.

Workiva learns as you work. Get predictive suggestions for XBRL tagging, roll forward last quarter's figures pre-populated and never lift a finger.



### **Workiva for Capital Markets**

Mitigate Risk



Automation of processes (linking, application of banker's style, etc)

#### **Increase Efficiency**



Instant turnaround (blacklines, pagination, EDGAR conversion, etc)

#### **Control Deal Docs**



Controlled collaboration of workflow with visibility into live document content

#### 24/7/365 Support



Experience you can count on around the clock, every day of the week

workíva

PARTNER

## **Private to Public Journey with Workiva**



workíva

PARTNER