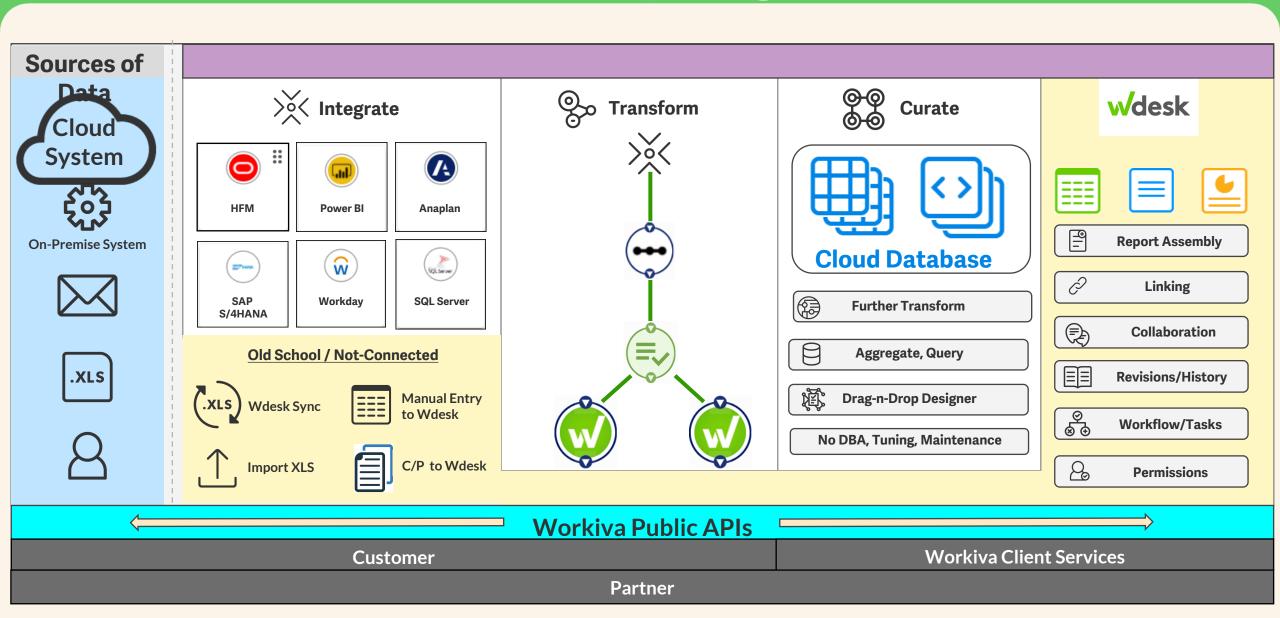

### **The Workiva Connected Platform**

# How Does the Acquisition of OneCloud's Technology Assist Workiva in the R2R Process?

Chains

Integration

With Workiva Integration Chains, business users can easily and securely build powerful integration and automate workflow.

With Workiva Data Prep, business users have access to an easy, intuitive, and interactive interface to harmonize data between systems.