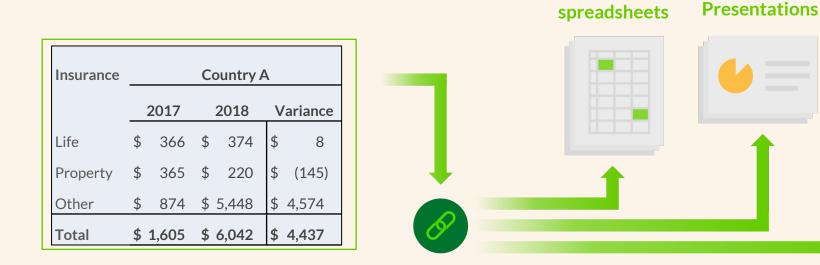

## Streamline Financial Reporting with Workiva

- Dynamic documents
- Automate routine processes
- Complete audit trail
- Easy-to-use and familiar

Control collaboration across teams

Master

- Version control and content management
- Customized professional services and support

**Executive** 

Multiuse business reporting platform

**GAAP** 

**Financial** 

**Statements** 