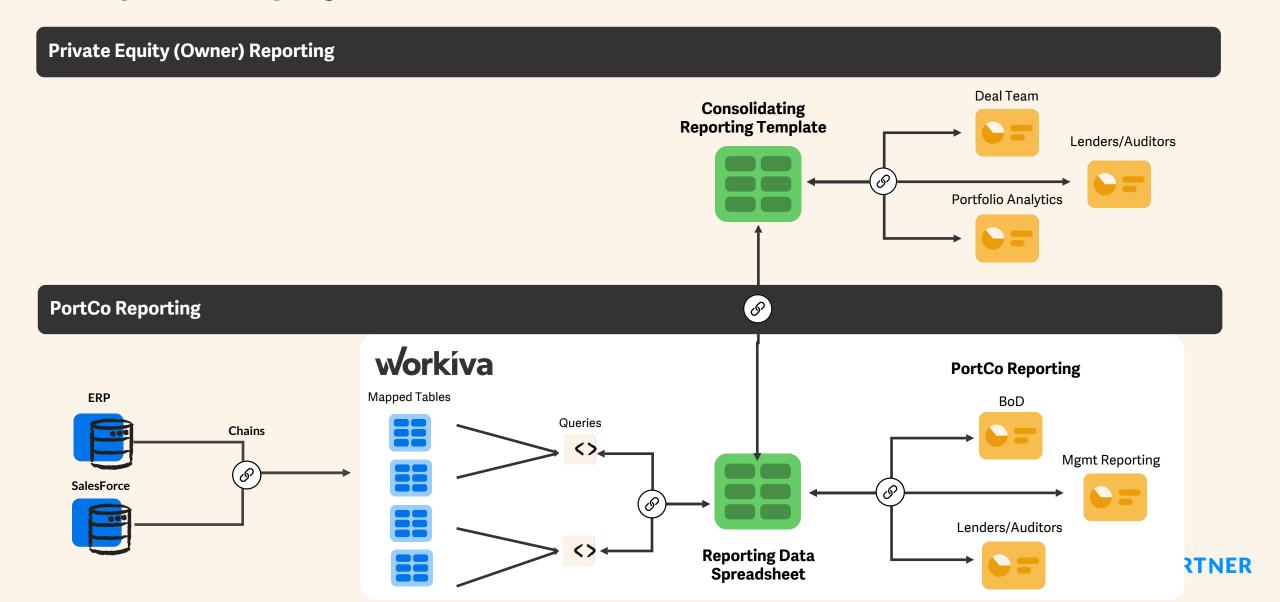

# Future state with Workiva streamlines reporting to all portfolio company and private equity stakeholders