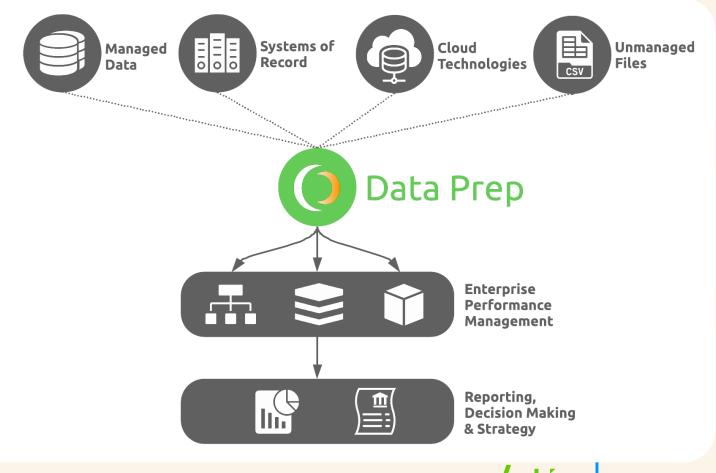

# How Does the Acquisition of OneCloud's Technology Assist Workiva in the R2R Process?

Chains

Integration

With Workiva Integration Chains, business users can easily and securely build powerful integration and automate workflow.

With Workiva Data Prep, business users have access to an easy, intuitive, and interactive interface to harmonize data between systems.