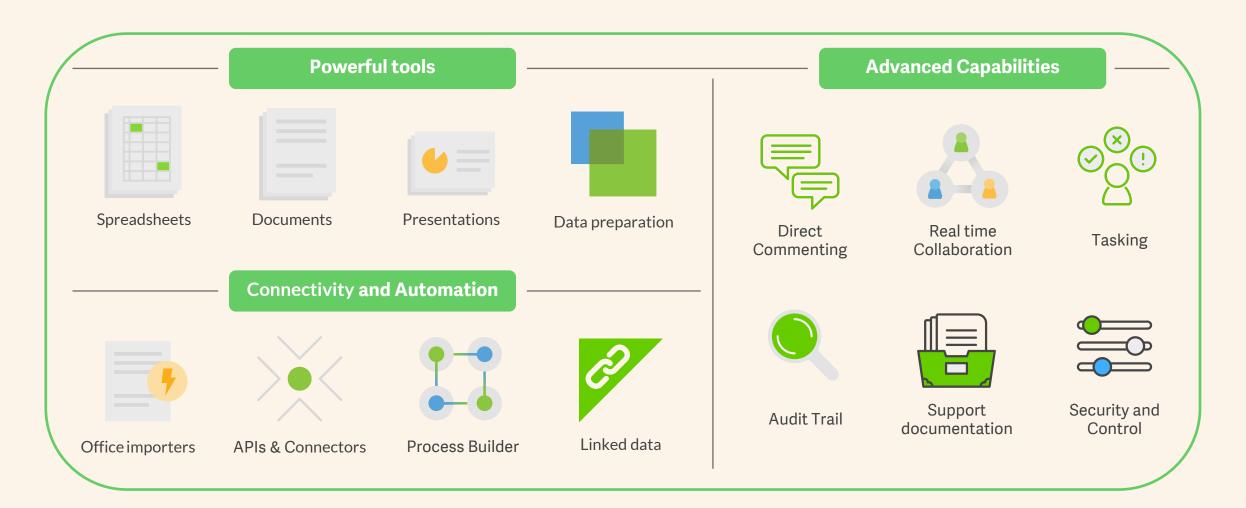

## Streamline Financial Reporting with Workiva

- Dynamic documents
- Automate routine processes
- Complete audit trail
- Easy-to-use and familiar

Control collaboration across teams

Master

- Version control and content management
- Customized professional services and support