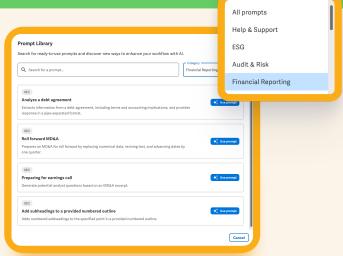

#### **Get started quickly**

Not sure how to get started? Stumped on a potential prompt? Open the prompt library any time for a selection of pre-crafted prompts designed for Financial Reporting, Audit, Risk, and Sustainability Management use-cases— so you can work faster, smarter, and with greater insight.