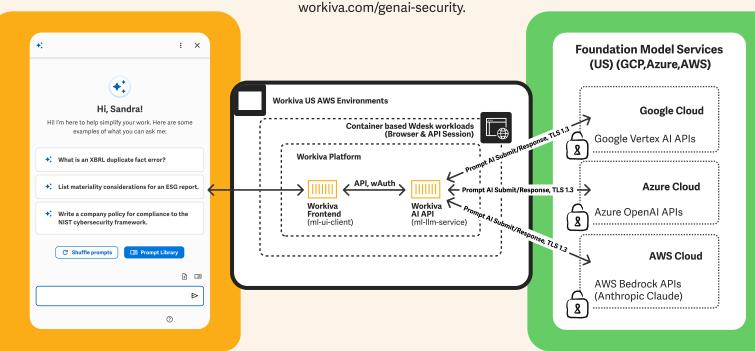

#### **Workiva Al Architecture**

More information about the large language models (LLM) Workiva uses in their gen AI experience can be found at

#### Data security measures throughout the experience:

- · Encrypted at rest while cached
- Encrypted in transport (1.2+)
- Not cached outside a session with our secure LLM providers

#### Data security measures with each LLM provider:

- · Providers cannot access customer prompts or data
- · Data enters and leaves only through API calls