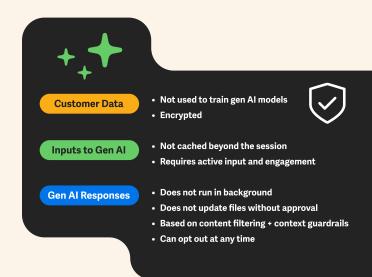

#### Data security measures throughout the experience:

- · Encrypted at rest while cached
- Encrypted in transport (1.2+)
- Not cached outside a session with our secure LLM providers

#### Data security measures with each LLM provider:

- · Providers cannot access customer prompts or data
- · Data enters and leaves only through API calls