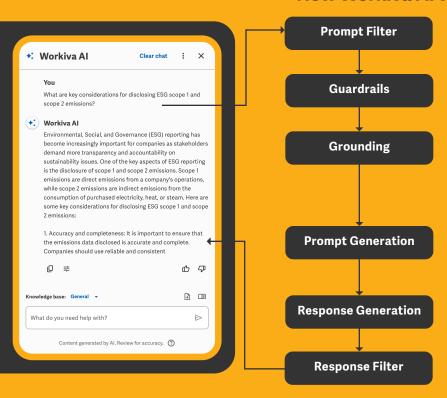

#### **How Workiva Al works**

User inputs are filtered to adhere to guidelines, eliminating off-limits requests

Boundaries are set for generating responses, using factors like context, intent, and persona. As a result, responses generated are more relevant and aligned with your need.

We leverage embeddings and retrieval augmented generation (RAG), consider the solution and file type being used, and offer templates for specific Workiva-exclusive extensions, such as Workiva Support or ESG European Sustainability Reporting Standards content. We also provide citations and references for responses, indicating their source.

Prompts and model parameters create a user-friendly experience–including predefined commands like "shorten" or "elaborate," as well as prompt-tuning with industry terms to avoid confusion (e.g. 10-K report vs. 10-K run)

Reports are generated based on advanced AI models from industry leaders such as Google, Microsoft/OpenAI, AWS/Anthropic.

Reports are filtered to exclude inappropiate or prohibited content, such as unethical terminology. Visit our Gen Al security hub for our vendors' ethical Al policies.