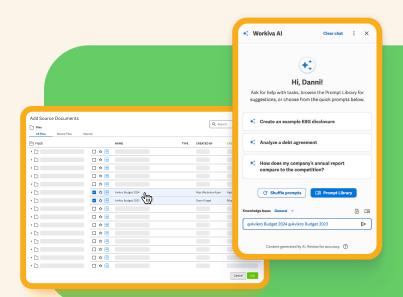

#### Personalize your results

You do your most important work in the Workiva platform—and store you most important work there too. Put that data to use by asking the Workiva Al Companion to securely reference specific content anytime, with file intelligence. Accelerate your work with responses personalized to your immediate needs.

#### **Get started quickly**

Not sure how to get started? Stumped on a potential prompt? Open the prompt library any time for a selection of pre-crafted prompts designed for Financial Reporting, Audit, Risk, and Sustainability Management use-cases— so you can work faster, smarter, and with greater insight.